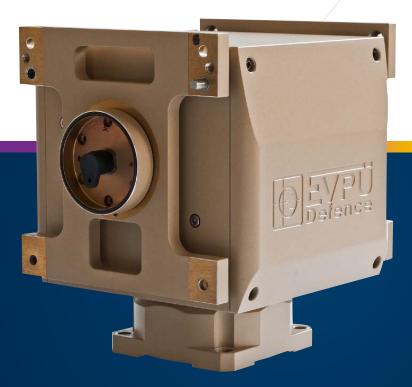

## PAN/TILTS NERO LINE

Pan/Tilts NERO and NERO-R are the servo driven two-axis manipulators of new generation. Pan/Tilts are designed and engineered especially for short and middle range systems with low weight, which does not demand fast rotation in the azimuth and the elevation. This pan/tilts are mainly designed for the compact monitoring and surveillance systems. This pan/tilts are usually equipped with short range Day CCD TV Camera, uncooled Thermal Imaging Camera and Laser Range Finder. Pan/Tilts complies with criteria of EN 61000, MIL-STD-810, MIL-STD-461.

|                   | Nero                                    | Nero R                                  |
|-------------------|-----------------------------------------|-----------------------------------------|
| Range of movement |                                         |                                         |
| Azimuth           | n × 360°                                | n × 360°                                |
| Elevation         | ± 90°                                   | ± 90°                                   |
| Angular velocity  |                                         |                                         |
| Azimuth           | 0.1°/sec to 50°/sec                     | 0.1°/sec to 50°/sec                     |
| Elevation         | 0.1°/sec to 50°/sec                     | 0.1°/sec to 50°/sec                     |
| Accuracy          | ±1.5 mrad                               | ±1.5 mrad                               |
| Payload           | max. 2 × 7 kg                           | max. 2 × 7 kg                           |
| Interface         | CAN                                     | RS 485 or TCP/IP 10/100 Mbits           |
| Sensors interface |                                         | 3x serial lines                         |
| Power suply       | 24 V DC (19 – 28 V)                     | 24 V DC (19 – 28 V)                     |
| Operating temp.   | -25 °C to +55 °C, (OPTION: -32° +55 °C) | -25 °C to +55 °C, (OPTION: -32° +55 °C) |
| Size (W×D×H)      | 222 × 167 × 202 mm                      | 222 × 167 × 202 mm                      |
| Weight            | max 7,5 kg                              | max 7,5 kg                              |
| Envir. Protection | IP65                                    | IP65                                    |